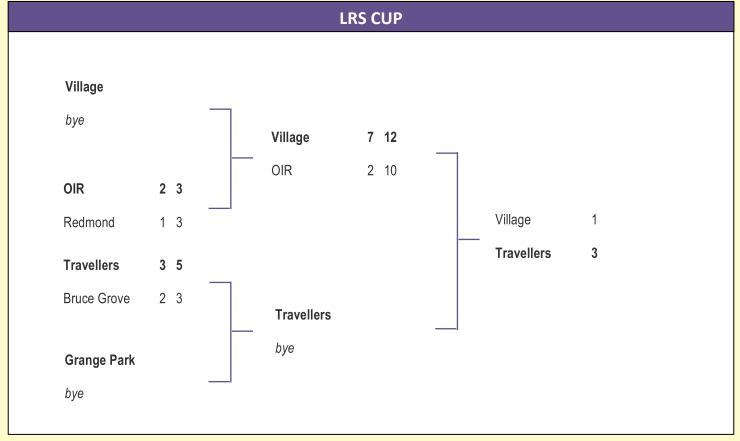

| W                         | D                         | L            | F                          | A            | GD             | Pts                       |
| Earlsmead<br>Travellers United<br>Springfield United | <b>2 2</b> 2     | <b>2 1</b> 0     | <b>0</b><br><b>0</b><br>0 | <b>0 1</b> 2     | 11<br>4<br>2        | 6<br>7<br>4         | <b>+5</b><br>-3<br>-2 | <b>6</b><br><b>4</b><br>0 | Rio<br>Redmond Rovers<br>RCG                    | <b>2</b><br><b>2</b><br>2 | <b>2 1</b> 0              | <b>0</b><br><b>0</b><br>0 | <b>0 1</b> 2 | <b>0</b><br><b>4</b><br>3  | 0<br>3<br>4  | 0<br>+1<br>-1  | <b>6</b><br><b>4</b><br>0 |

# Circular 32 Monday 21<sup>st</sup> April 2025



### EDSFL EDMONTON & DISTRICT SUNDAY FOOTBALL LEAGUE

# Circular 32 Monday 21st April 2025





#### EDSFL EDMONTON & DISTRICT SUNDAY FOOTBALL LEAGUE

### Circular 32 Monday 21<sup>st</sup> April 2025



#### **BRIGG CUP GD PPG** D L A Top 4 teams qualify for the semi-finals. RCG +6 Table ordered on a Points Per Game basis. Minimum of 2 **Bruce Castle Rovers** +2 matches need to be played to qualify. Redmond Rovers 1.4 OIR -4 0.5 Teams who reach the final of any other competition are not Aloysius eligible for the knockout phase (only eligible teams displayed in the table).



# Circular 32 Monday 21st April 2025