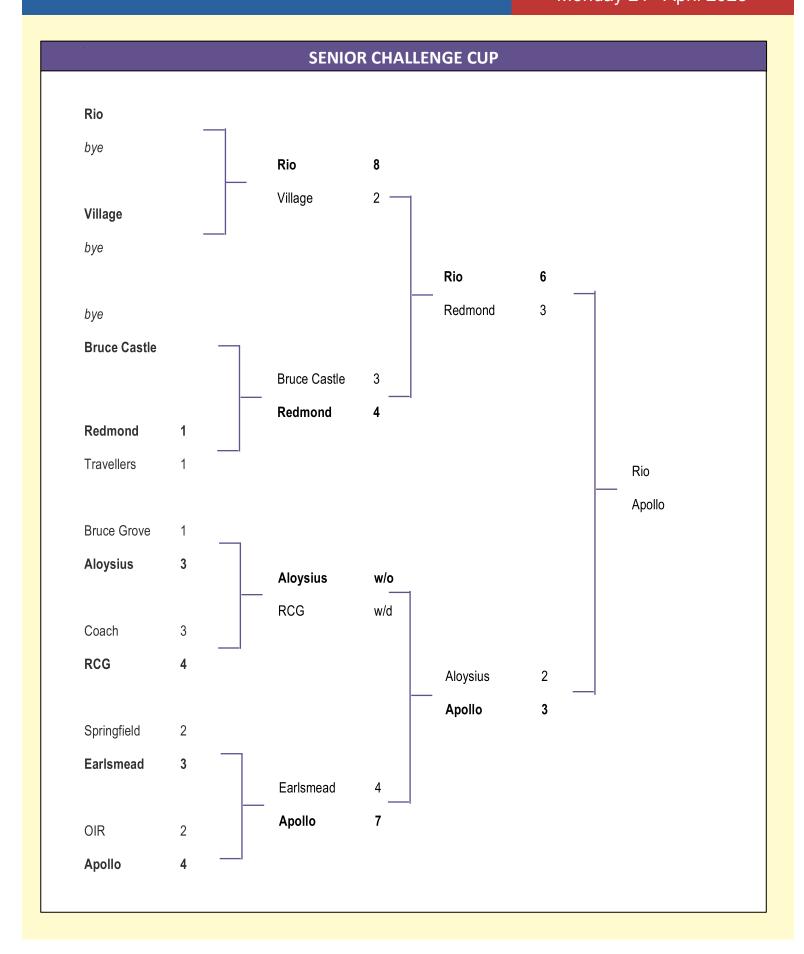

#### **RESULTS FOR APRIL 20<sup>th</sup> 2025**

**DIVISION 2** 

Redmond Rovers 5 OIR 4

| FI                                                                                                                  | XTURES FOR APP                                                         | RIL 27 <sup>th</sup> 2025       |                                          |
|---------------------------------------------------------------------------------------------------------------------|------------------------------------------------------------------------|---------------------------------|------------------------------------------|
| SENIOR CHALLENGE CUP FINAL<br>Rio v Apollo                                                                          | Jubilee Park                                                           | Stadium                         | 10:30AM                                  |
| BRIGG CUP Bruce Castle Rovers v Bruce Grove OIR v Earlsmead RCG v Travellers United Redmond Rovers v Village United | Jubilee Park<br>Jubilee Park<br>Enfield Playing Fields<br>Jubilee Park | Pitch 1 Pitch 2 Pitch 1 Pitch 3 | 10:30AM<br>10:30AM<br>10:30AM<br>10:30AM |