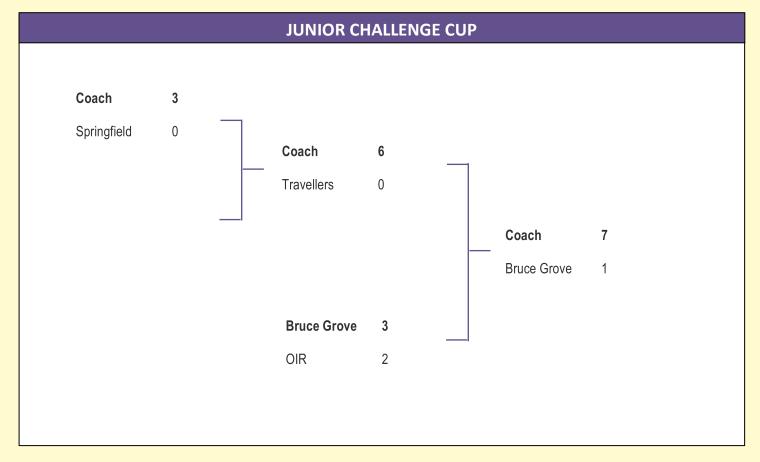

### Circular 32 Monday 21st April 2025

|                         |      | RESUL <sup>*</sup> | TS FOR AI | PRIL 13 <sup>th</sup> 2025 |   |                   |   |
|-------------------------|------|--------------------|-----------|----------------------------|---|-------------------|---|
| JUNIOR CHALLENG         | E CU | P FINAL            |           | BRIGG CUP                  |   |                   |   |
| Coach                   | 7    | Bruce Grove        | 1         | OIR                        | 1 | RCG               | 1 |
|                         |      |                    |           | Redmond Rovers             | 4 | Travellers United | 4 |
| DIVISION 1              |      |                    |           |                            |   |                   |   |
| Bruce Castle Rovers     | 3    | Aloysius           | 2         |                            |   |                   |   |
| Earlsmead               | 0    | Rio                | 5         |                            |   |                   |   |
| Rio                     | 4    | Earlsmead          | 1         |                            |   |                   |   |
| Springfield United      | -    | Apollo             | -         |                            |   |                   |   |
| Match awarded to Apollo |      |                    |           |                            |   |                   |   |