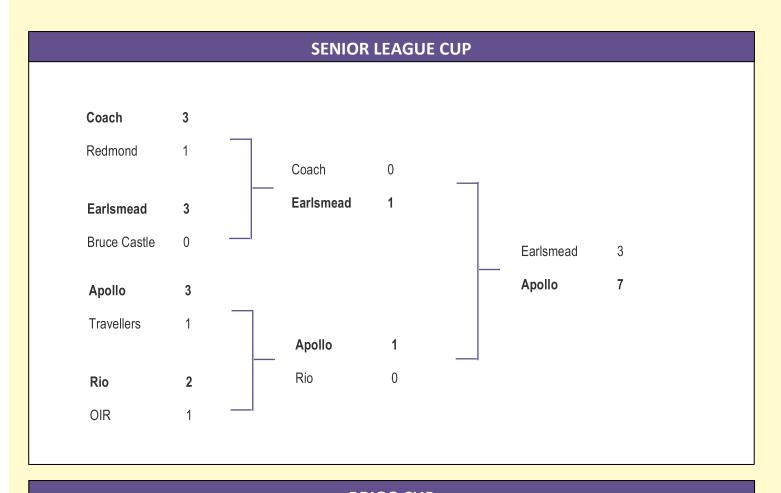

| A            | GD             | Pts                       |
| Earlsmead<br>Travellers United<br>Springfield United | <b>2 2</b> 2     | <b>2 1</b> 0     | <b>0</b><br><b>0</b><br>0 | <b>0 1</b> 2     | 11<br>4<br>2        | 6<br>7<br>4         | <b>+5</b><br>-3<br>-2 | <b>6</b><br><b>4</b><br>0 | Rio<br>Redmond Rovers<br>RCG                    | <b>2</b><br><b>2</b><br>2 | <b>2 1</b> 0              | <b>0</b><br><b>0</b><br>0 | <b>0 1</b> 2 | <b>0</b><br><b>4</b><br>3  | 0<br>3<br>4  | 0<br>+1<br>-1  | <b>6</b><br><b>4</b><br>0 |

# Circular 32 Monday 21<sup>st</sup> April 2025



### EDSFL EDMONTON & DISTRICT SUNDAY FOOTBALL LEAGUE

# Circular 32 Monday 21st April 2025





#### EDSFL EDMONTON & DISTRICT SUNDAY FOOTBALL LEAGUE

### Circular 32 Monday 21<sup>st</sup> April 2025



#### **BRIGG CUP GD PPG** D L A Top 4 teams qualify for the semi-finals. RCG +6 Table ordered on a Points Per Game basis. Minimum of 2 **Bruce Castle Rovers** +2 matches need to be played to qualify. Redmond Rovers 1.4 OIR -4 0.5 Teams who reach the final of any other competition are not Aloysius eligible for the knockout phase (only eligible teams displayed in the table).



# Circular 32 Monday 21st April 2025