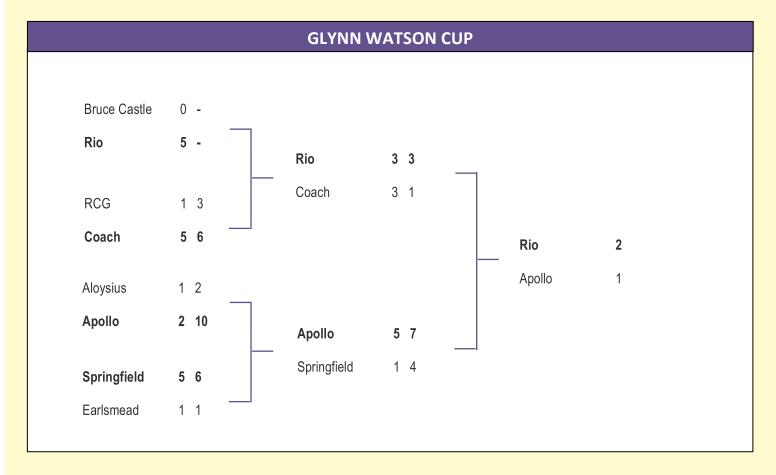

| W                         | D                         | L            | F                          | A            | GD             | Pts                       |
| Earlsmead<br>Travellers United<br>Springfield United | <b>2 2</b> 2     | <b>2 1</b> 0     | <b>0</b><br><b>0</b><br>0 | <b>0 1</b> 2     | 11<br>4<br>2        | 6<br>7<br>4         | <b>+5</b><br>-3<br>-2 | <b>6</b><br><b>4</b><br>0 | Rio<br>Redmond Rovers<br>RCG                    | <b>2</b><br><b>2</b><br>2 | <b>2 1</b> 0              | <b>0</b><br><b>0</b><br>0 | <b>0 1</b> 2 | <b>0</b><br><b>4</b><br>3  | 0<br>3<br>4  | 0<br>+1<br>-1  | <b>6</b><br><b>4</b><br>0 |

# Circular 32 Monday 21<sup>st</sup> April 2025



### EDSFL EDMONTON & DISTRICT SUNDAY FOOTBALL LEAGUE

# Circular 32 Monday 21st April 2025





#### EDSFL EDMONTON & DISTRICT SUNDAY FOOTBALL LEAGUE

### Circular 32 Monday 21<sup>st</sup> April 2025



#### **BRIGG CUP GD PPG** D L A Top 4 teams qualify for the semi-finals. RCG +6 Table ordered on a Points Per Game basis. Minimum of 2 **Bruce Castle Rovers** +2 matches need to be played to qualify. Redmond Rovers 1.4 OIR -4 0.5 Teams who reach the final of any other competition are not Aloysius eligible for the knockout phase (only eligible teams displayed in the table).



# Circular 32 Monday 21st April 2025