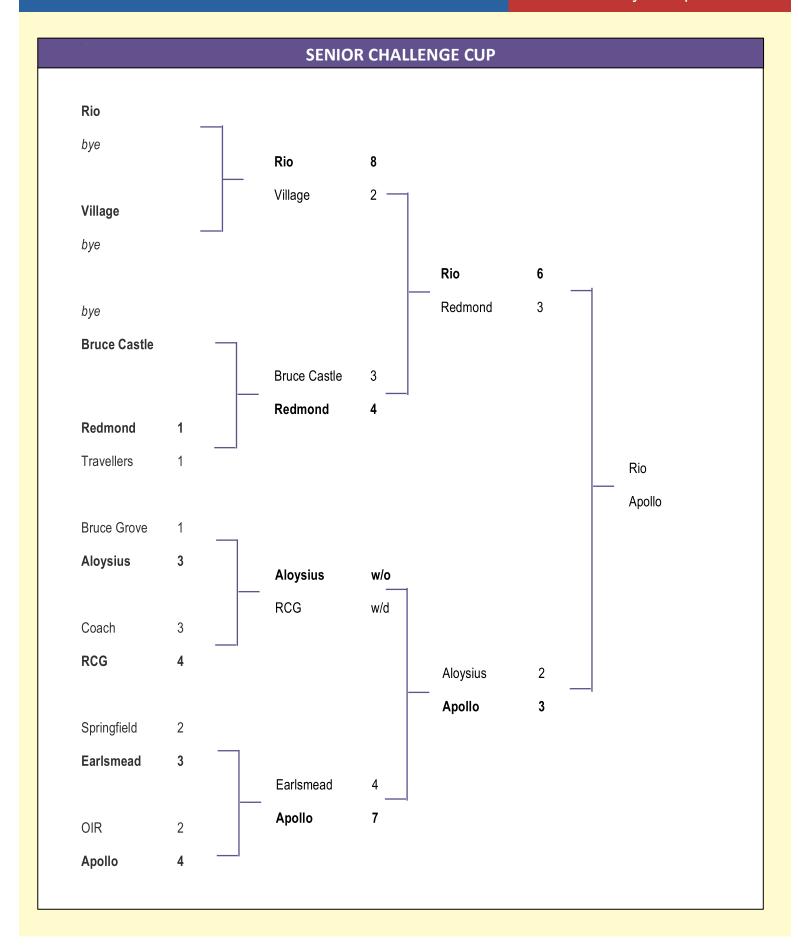

## EDSFL EDMONTON & DISTRICT SUNDAY FOOTBALL LEAGUE

| RESULTS FOR APRIL 6 <sup>th</sup> 2025                    |                  |                 |            |                               |   |                   |   |  |  |  |  |
|-----------------------------------------------------------|------------------|-----------------|------------|-------------------------------|---|-------------------|---|--|--|--|--|
| SENIOR LEAGUE (<br>Earlsmead                              | CUP FIN          | NAL<br>Apollo   | 7 (a.e.t.) | DIVISION 2<br>OIR             | 8 | Redmond Rovers    | 3 |  |  |  |  |
| DIVISION 1 Rio Springfield United Match awarded to Spring | 4<br>-<br>gfield | RCG<br>Aloysius | 3 -        | BRIGG CUP Bruce Castle Rovers | 2 | Travellers United | 0 |  |  |  |  |