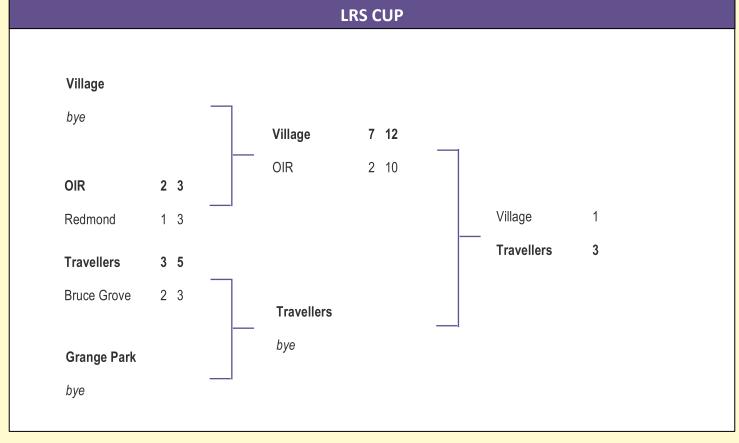

## EDSFL EDMONTON & DISTRICT SUNDAY FOOTBALL LEAGUE

| RESULTS FOR APRIL 6 <sup>th</sup> 2025                    |                  |                 |            |                               |   |                   |   |  |  |  |  |
|-----------------------------------------------------------|------------------|-----------------|------------|-------------------------------|---|-------------------|---|--|--|--|--|
| SENIOR LEAGUE (<br>Earlsmead                              | CUP FIN          | NAL<br>Apollo   | 7 (a.e.t.) | DIVISION 2<br>OIR             | 8 | Redmond Rovers    | 3 |  |  |  |  |
| DIVISION 1 Rio Springfield United Match awarded to Spring | 4<br>-<br>gfield | RCG<br>Aloysius | 3 -        | BRIGG CUP Bruce Castle Rovers | 2 | Travellers United | 0 |  |  |  |  |