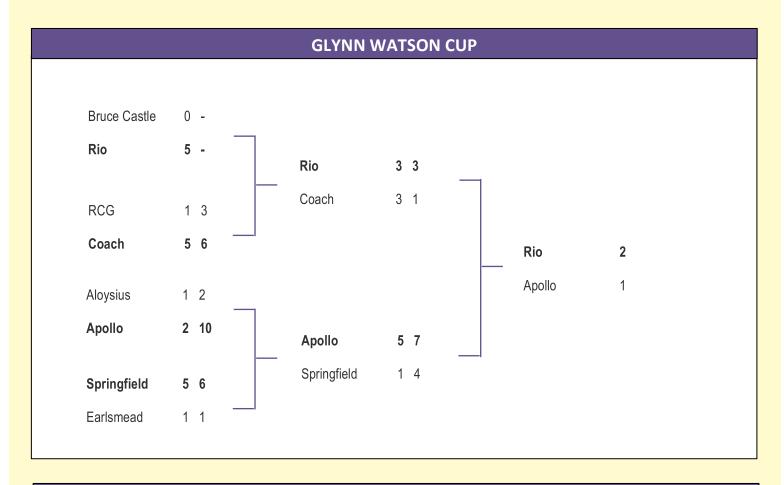

## EDSFL EDMONTON & DISTRICT SUNDAY FOOTBALL LEAGUE

| RESULTS FOR APRIL 6 <sup>th</sup> 2025                    |                  |                 |            |                               |   |                   |   |  |  |  |  |
|-----------------------------------------------------------|------------------|-----------------|------------|-------------------------------|---|-------------------|---|--|--|--|--|
| SENIOR LEAGUE (<br>Earlsmead                              | CUP FIN          | NAL<br>Apollo   | 7 (a.e.t.) | DIVISION 2<br>OIR             | 8 | Redmond Rovers    | 3 |  |  |  |  |
| DIVISION 1 Rio Springfield United Match awarded to Spring | 4<br>-<br>gfield | RCG<br>Aloysius | 3 -        | BRIGG CUP Bruce Castle Rovers | 2 | Travellers United | 0 |  |  |  |  |