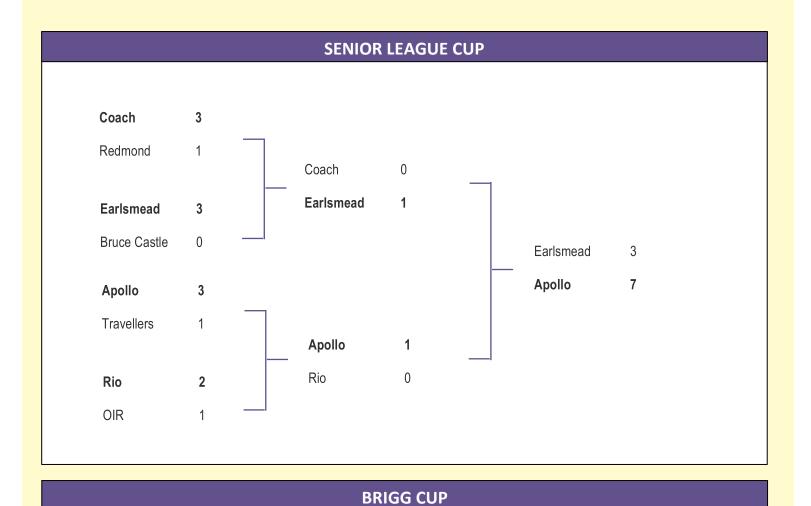

## EDSFL EDMONTON & DISTRICT SUNDAY FOOTBALL LEAGUE

| RESULTS FOR APRIL 6 <sup>th</sup> 2025                    |                  |                 |            |                               |   |                   |   |  |  |  |  |
|-----------------------------------------------------------|------------------|-----------------|------------|-------------------------------|---|-------------------|---|--|--|--|--|
| SENIOR LEAGUE (<br>Earlsmead                              | CUP FIN          | NAL<br>Apollo   | 7 (a.e.t.) | DIVISION 2<br>OIR             | 8 | Redmond Rovers    | 3 |  |  |  |  |
| DIVISION 1 Rio Springfield United Match awarded to Spring | 4<br>-<br>gfield | RCG<br>Aloysius | 3 -        | BRIGG CUP Bruce Castle Rovers | 2 | Travellers United | 0 |  |  |  |  |