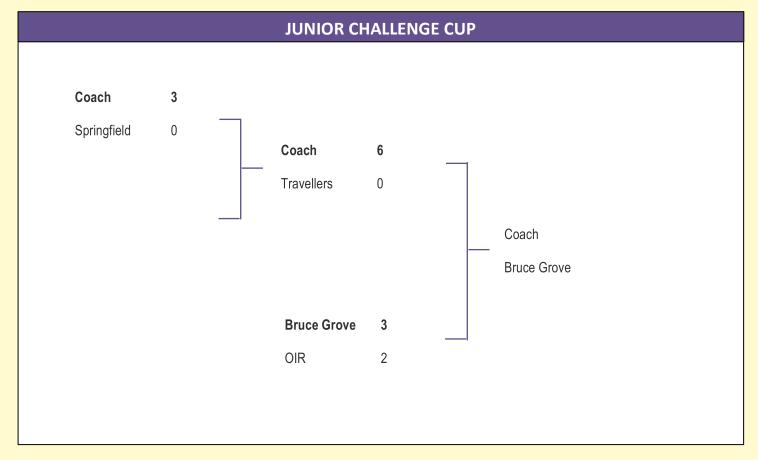

| FIXTURES FOR APRIL 13 <sup>th</sup> 2025       |                        |         |             |         |  |  |  |  |  |  |
|------------------------------------------------|------------------------|---------|-------------|---------|--|--|--|--|--|--|
| JUNIOR CHALLENGE CUP FINAL Coach v Bruce Grove | Jubilee Park           | Stadium | O Abraham   | 10:30AM |  |  |  |  |  |  |
| DIVISION 1                                     |                        |         |             |         |  |  |  |  |  |  |
| Bruce Castle Rovers v Aloysius                 | Jubilee Park           | Pitch 2 | R Jacobs    | 10:30AM |  |  |  |  |  |  |
| Earlsmead v Rio                                | Church Street          | Pitch 2 | C Wint      | 10:30AM |  |  |  |  |  |  |
| Springfield United v Apollo                    | Church Street          | Pitch 3 | J Francourt | 10:30AM |  |  |  |  |  |  |
| BRIGG CUP                                      |                        |         |             |         |  |  |  |  |  |  |
| OIR v RCG                                      | Enfield Playing Fields | Pitch 1 | P Herlihy   | 10:30AM |  |  |  |  |  |  |
| Redmond Rovers v Travellers United             | Jubilee Park           | Pitch 3 | B Howard    | 10:30AM |  |  |  |  |  |  |