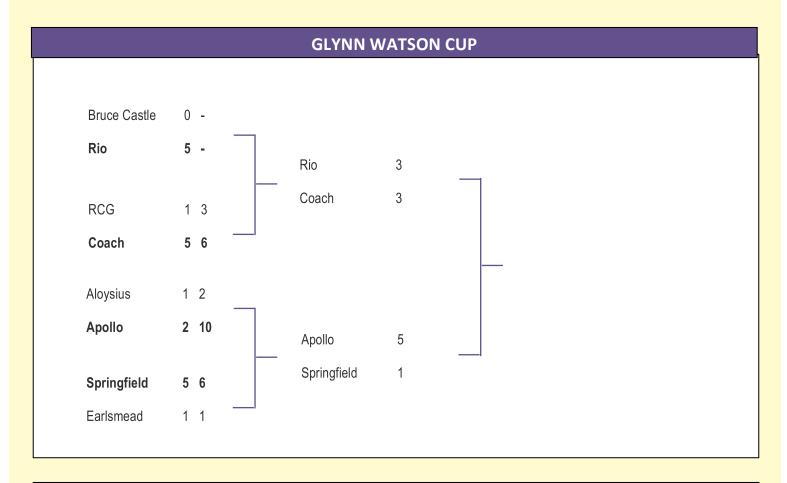

## EDSFL EDMONTON & DISTRICT SUNDAY FOOTBALL LEAGUE

| RESULTS FOR DECEMBER 15 <sup>th</sup> 2024 |         |              |   |                      |     |                |   |  |  |  |
|--------------------------------------------|---------|--------------|---|----------------------|-----|----------------|---|--|--|--|
| DIVISION 1                                 |         |              |   | DIVISION 2           |     |                |   |  |  |  |
| Aloysius                                   | 1       | Earlsmead    | 3 | Bruce Grove          | 4   | Village United | 1 |  |  |  |
| Coach                                      | Α       | RCG          | Α |                      |     |                |   |  |  |  |
|                                            |         |              |   | SENIOR LEAGUE        | CUP |                |   |  |  |  |
| GLYNN WATSON                               | CUP     |              |   | Redmond Rovers       | -   | Rio            | - |  |  |  |
| Springfield United                         | 1       | Apollo       | 5 | Match awarded to Rio |     |                |   |  |  |  |
|                                            |         |              |   |                      |     |                |   |  |  |  |
| LONDON SUNDAY                              | Y JUNIO | R TROPHY     |   |                      |     |                |   |  |  |  |
| OIR                                        | 5       | Genclik Gucu | 3 |                      |     |                |   |  |  |  |
|                                            |         |              |   |                      |     |                |   |  |  |  |