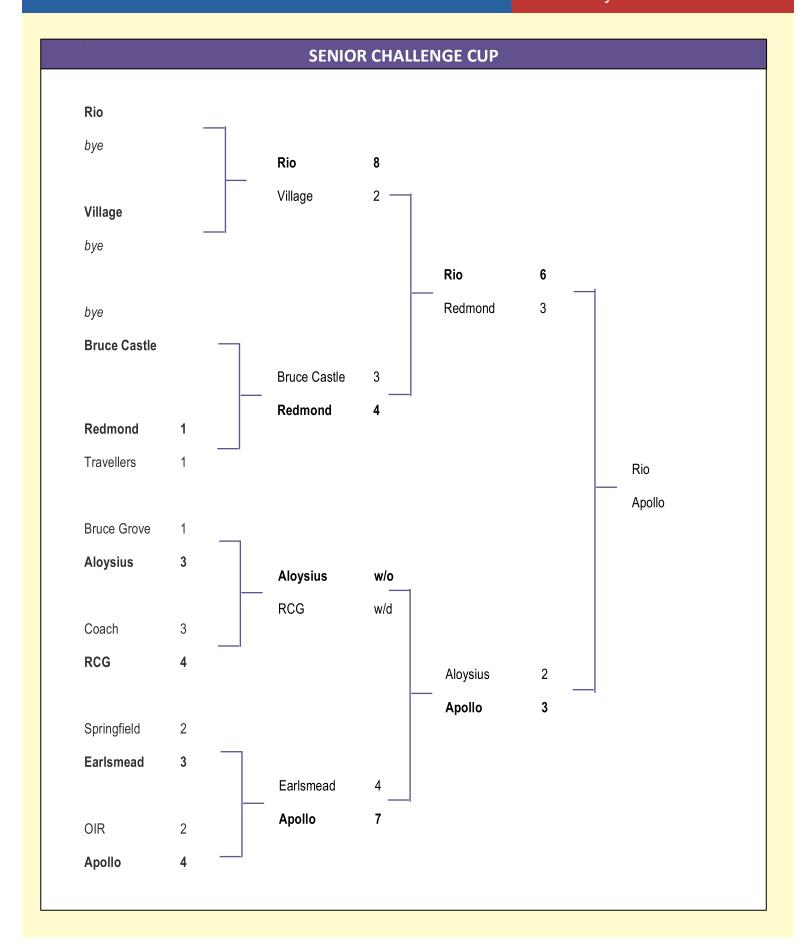

| FIXTURES FOR JANUARY 5 <sup>th</sup> 2025 |                        |         |            |         |  |  |  |  |  |
|-------------------------------------------|------------------------|---------|------------|---------|--|--|--|--|--|
| DIVISION 1                                |                        |         |            |         |  |  |  |  |  |
| Coach v Aloysius                          | Jubilee Park           | Pitch 2 | H Patel    | 10:30AM |  |  |  |  |  |
| DIVISION 2                                |                        |         |            |         |  |  |  |  |  |
| Travellers United v Village United        | Jubilee Park           | Stadium | B Howard   | 10:30AM |  |  |  |  |  |
| SENIOR LEAGUE CUP                         |                        |         |            |         |  |  |  |  |  |
| Bruce Castle Rovers v Apollo              | Jubilee Park           | Pitch 3 | V Stoyanov | 10:30AM |  |  |  |  |  |
| Earlsmead v Springfield United            | Church Street          | Pitch 2 | O Abraham  | 10:30AM |  |  |  |  |  |
| OIR v Bruce Grove                         | Enfield Playing Fields | Pitch 1 | P Herlihy  | 10:30AM |  |  |  |  |  |
| RCG v Redmond Rovers                      | Church Street          | Pitch 3 | R Jacobs   | 10:30AM |  |  |  |  |  |
| LONDON SUNDAY JUNIOR CUP                  |                        |         |            |         |  |  |  |  |  |
| Karakocan v Rio                           | TBA                    |         | R Lambert  | TBA     |  |  |  |  |  |
| Talanoodi V No                            | , , ,                  |         | i Camboit  | , 5, (  |  |  |  |  |  |

| FIXTURES FOR JANUARY 12 <sup>th</sup> 2025                                 |                                                        |                               |                               |  |  |  |  |  |
|----------------------------------------------------------------------------|--------------------------------------------------------|-------------------------------|-------------------------------|--|--|--|--|--|
| DIVISION 1 Bruce Castle Rovers v Earlsmead Coach v Springfield United      | Church Street<br>Jubilee Park                          | Pitch 3 Pitch 2               | 10:30AM<br>10:30AM            |  |  |  |  |  |
| DIVISION 2 Travellers United v OIR                                         | Jubilee Park                                           | Stadium                       | 10:30AM                       |  |  |  |  |  |
| SENIOR LEAGUE CUP Bruce Grove v Aloysius RCG v Rio Village United v Apollo | Jubilee Park<br>Enfield Playing Fields<br>Jubilee Park | Pitch 1<br>Pitch 1<br>Pitch 3 | 10:30AM<br>10:30AM<br>10:30AM |  |  |  |  |  |