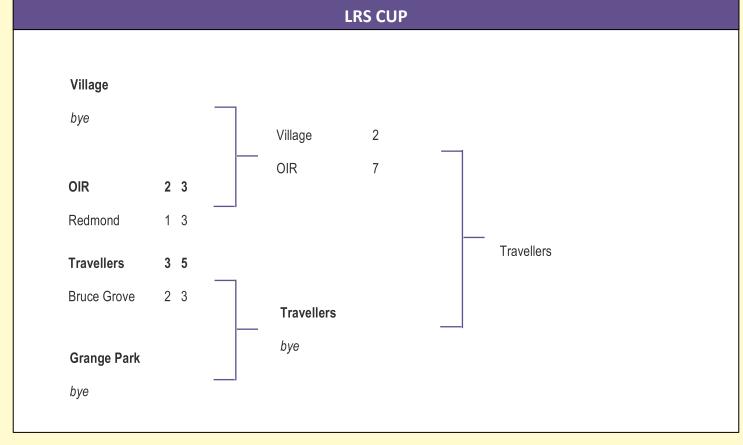

| 3 1 0 |  |  |  |  |  |  |  |  |



### EDSFL EDMONTON & DISTRICT SUNDAY FOOTBALL LEAGUE

## Circular 17 Monday 30<sup>th</sup> December 2024







#### **BRIGG CUP**

|                     | P | W | D | L | F  | A  | GD  | PPC |
|---------------------|---|---|---|---|----|----|-----|-----|
| Springfield United  | 2 | 2 | 0 | 0 | 18 | 1  | +17 | 3   |
| RCG                 | 1 | 1 | 0 | 0 | 4  | 0  | +4  | 3   |
| Rio                 | 1 | 1 | 0 | 0 | 5  | 2  | +3  | 3   |
| Apollo              | 0 | 0 | 0 | 0 | 0  | 0  | 0   | 0   |
| Aloysius            | 0 | 0 | 0 | 0 | 0  | 0  | 0   | 0   |
| Bruce Castle Rovers | 0 | 0 | 0 | 0 | 0  | 0  | 0   | 0   |
| Bruce Grove         | 0 | 0 | 0 | 0 | 0  | 0  | 0   | 0   |
| Coach               | 0 | 0 | 0 | 0 | 0  | 0  | 0   | 0   |
| Earlsmead           | 0 | 0 | 0 | 0 | 0  | 0  | 0   | 0   |
| OIR                 | 1 | 0 | 0 | 1 | 0  | 4  | -4  | 0   |
| Redmond Rovers      | 1 | 0 |