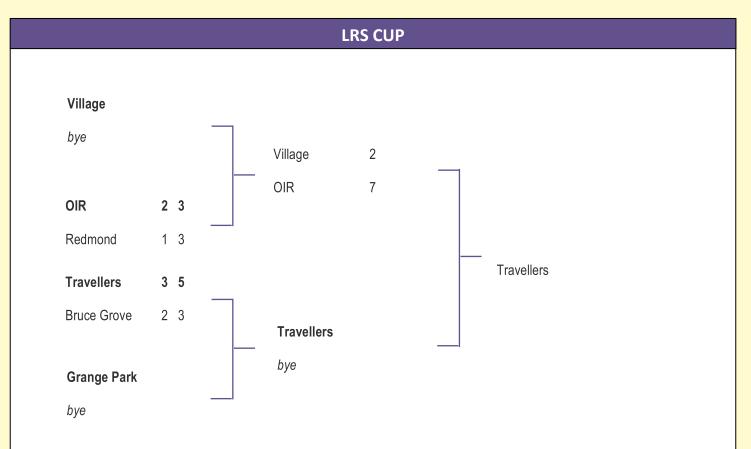

r>2<br>0 | +1<br>-1<br>0 | 3<br>1<br>0 |
| GROUP D                                         | Ρ           | W           | D           | L           | F           | Α           | GD            | Pts         |
|                                                 |             |             |             |             |             |             |               |             |
| Redmond Rovers                                  | 0           | 0           | 0           | 0           | 0           | 0           | 0             | 1           |
| Redmond Rovers<br>RCG                           | 0<br>0      | 0           | 0<br>0      | 0<br>0      | 0<br>0      | 00          | 00            | 1<br>0      |

Teams in Division 2 start with 1 point

Circular 16 Tuesday 3<sup>rd</sup> December 2024









#### **BRIGG CUP**

|                     | Ρ | W | D | L | F  | Α  | GD  | PPG |
|---------------------|---|---|---|---|----|----|-----|-----|
| Springfield United  | 2 | 2 | 0 | 0 | 18 | 1  | +17 | 3   |
| RCG                 | 1 | 1 | 0 | 0 | 4  | 0  | +4  | 3   |
| Rio                 | 1 | 1 | 0 | 0 | 5  | 2  | +3  | 3   |
| Apollo              | 0 | 0 | 0 | 0 | 0  | 0  | 0   | 0   |
| Aloysius            | 0 | 0 | 0 | 0 | 0  | 0  | 0   | 0   |
| Bruce Castle Rovers | 0 | 0 | 0 | 0 | 0  | 0  | 0   | 0   |
| Bruce Grove         | 0 | 0 | 0 | 0 | 0  | 0  | 0   | 0   |
| Coach               | 0 | 0 | 0 | 0 | 0  | 0  | 0   | 0   |
| Earlsmead           | 0 | 0 | 0 | 0 | 0  | 0  | 0   | 0   |
| OIR                 | 1 | 0 | 0 | 1 | 0  | 4  | -4  | 0   |
| Redmond Rovers      | 1 | 0 |