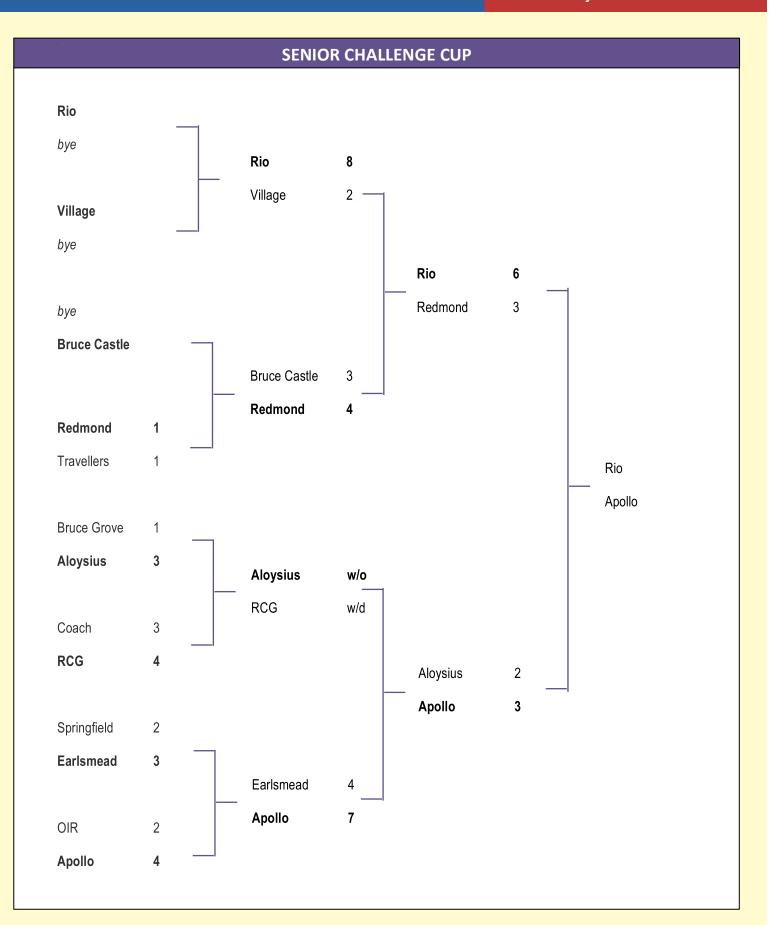

# Circular 16 Tuesday 3<sup>rd</sup> December 2024

|                          | RESULTS FOR DECEMBER 1 <sup>st</sup> 2024 |                     |   |            |          |                |   |  |  |  |  |
|--------------------------|-------------------------------------------|---------------------|---|------------|----------|----------------|---|--|--|--|--|
| DIVISION 1               |                                           |                     |   | SENIOR CHA | LLENGE ( | CUP            |   |  |  |  |  |
| Earlsmead                | А                                         | Springfield United  | А | Aloysius   | 2        | Apollo         | 3 |  |  |  |  |
| Match awarded to Earlsn  | nead                                      |                     |   | Rio        | 6        | Redmond Rovers | 3 |  |  |  |  |
| RCG                      | Р                                         | Bruce Castle Rovers | Р |            |          |                |   |  |  |  |  |
| Awaiting decision of the | Managei                                   | ment Committee      |   | SENIOR LEA | GUE CUP  |                |   |  |  |  |  |
|                          | -                                         |                     |   | Coach      | 3        | OIR            | 4 |  |  |  |  |
| DIVISION 2               |                                           |                     |   |            |          |                |   |  |  |  |  |
| Bruce Grove              | 3                                         | Village United      | 3 |            |          |                |   |  |  |  |  |