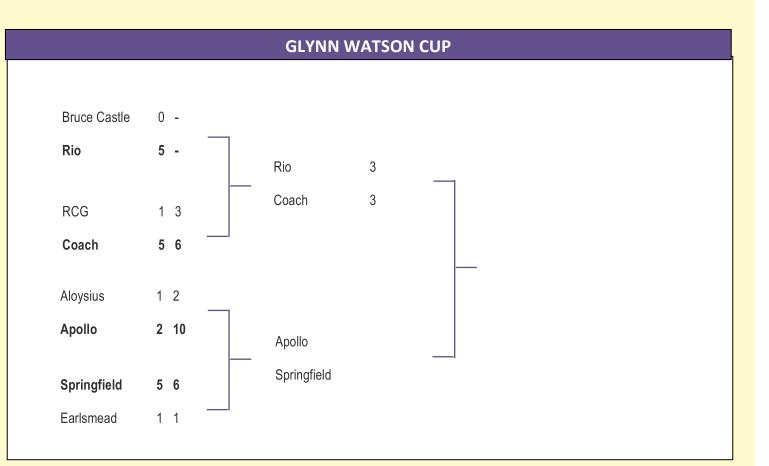

| FIXTURES FOR DECEMBER 8 <sup>th</sup> 2024                            |                                        |                    |                       |                    |  |  |  |  |  |
|-----------------------------------------------------------------------|----------------------------------------|--------------------|-----------------------|--------------------|--|--|--|--|--|
| <b>DIVISION 1</b><br>Bruce Castle Rovers v Earlsmead                  | Jubilee Park                           | Pitch 1            | H Patel               | 10:30AM            |  |  |  |  |  |
| <b>DIVISION 2</b><br>Travellers United v Village United               | Jubilee Park                           | Stadium            | B Howard              | 10:30AM            |  |  |  |  |  |
| <b>GLYNN WATSON CUP</b><br>Apollo v Springfield United<br>Coach v Rio | Church Street<br>Jubilee Park          | Pitch 3<br>Pitch 2 | O Abraham<br>C Wint   | 10:30AM<br>10:30AM |  |  |  |  |  |
| LONDON SUNDAY JUNIOR TROPH                                            | IY<br>Church Street                    | Pitch 2            | A Chinn               | 10:30AM            |  |  |  |  |  |
| SENIOR LEAGUE CUP<br>Bruce Grove v Aloysius<br>RCG v Redmond Rovers   | Jubilee Park<br>Enfield Playing Fields | Pitch 3<br>Pitch 1 | R Jacobs<br>P Herlihy | 10:30AM<br>10:30AM |  |  |  |  |  |

| <b>DIVISION 1</b><br>Aloysius v Earlsmead<br>Coach v RCG                     | St. Aloysius' College S<br>Jubilee Park | Sports Ground<br>Pitch 2 | 10:30AM<br>10:30AM |
|------------------------------------------------------------------------------|-----------------------------------------|--------------------------|--------------------|
| <b>DIVISION 2</b><br>Bruce Grove v Village United<br>Travellers United v OIR | Enfield Playing Fields<br>Jubilee Park  | Pitch 1<br>Stadium       | 10:30AM<br>10:30AM |
| GLYNN WATSON CUP<br>Springfield United v Apollo                              | Church Street                           | Pitch 2                  | 10:30AM            |
| SENIOR LEAGUE CUP<br>Redmond Rovers v Rio                                    | Church Street                           | Pitch 3                  | 10:30AM            |