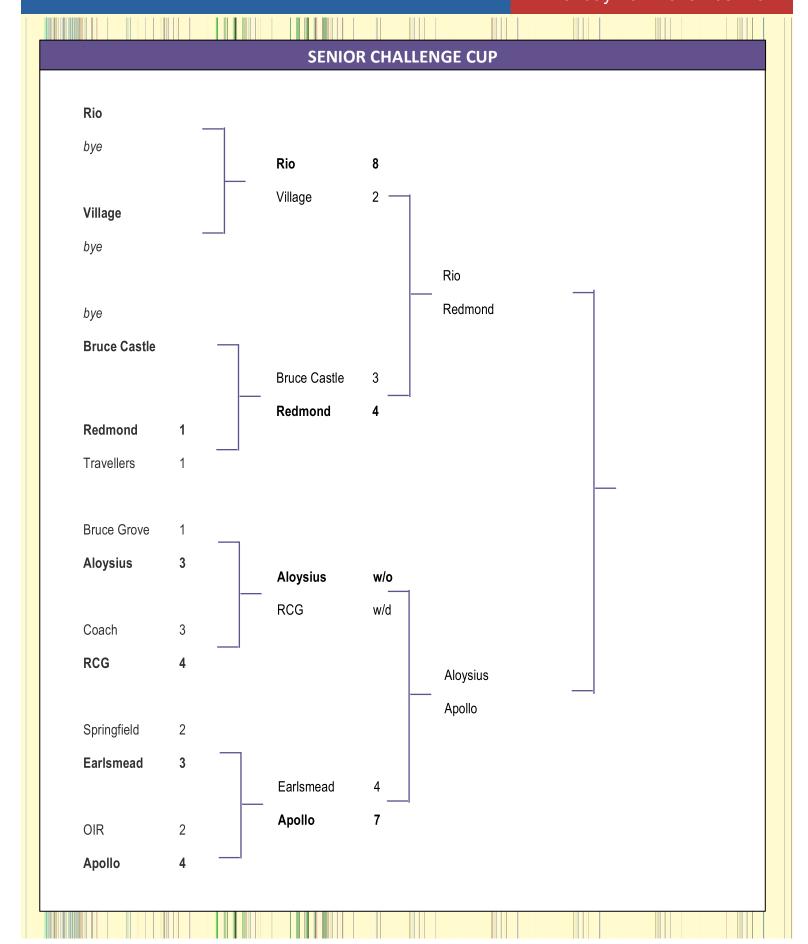

| FIXTURES FOR DECEMBER 1 <sup>st</sup> 2024                          |                                         |                    |                       |                    |  |  |  |  |  |  |
|---------------------------------------------------------------------|-----------------------------------------|--------------------|-----------------------|--------------------|--|--|--|--|--|--|
| DIVISION 1 Earlsmead v Springfield United RCG v Bruce Castle Rovers | Church Street<br>Enfield Playing Fields | Pitch 2<br>Pitch 1 | B Howard<br>P Herlihy | 10:30AM<br>10:30AM |  |  |  |  |  |  |
| DIVISION 2 Bruce Grove v Village United                             | Jubilee Park                            | Pitch 3            | V Stoyanov            | 10:30AM            |  |  |  |  |  |  |
| SENIOR CHALLENGE CUP Rio v Redmond Rovers                           | Jubilee Park                            | Stadium            | H Patel               | 10:30AM            |  |  |  |  |  |  |
| Aloysius v Apollo SENIOR LEAGUE CUP                                 | St. Aloysius' College S                 | ports Ground       | C Wint                | 10:30AM            |  |  |  |  |  |  |
| Coach v OIR                                                         | Jubilee Park                            | Pitch 2            | O Abraham             | 10:30AM            |  |  |  |  |  |  |

| FIXTURES FOR DECEMBER 8 <sup>th</sup> 2024 |                        |         |         |  |  |  |  |  |  |
|--------------------------------------------|------------------------|---------|---------|--|--|--|--|--|--|
| DIVISION 1                                 |                        |         |         |  |  |  |  |  |  |
| Bruce Castle Rovers v Earlsmead            | Jubilee Park           | Pitch 1 | 10:30AM |  |  |  |  |  |  |
| DIVISION 2                                 |                        |         |         |  |  |  |  |  |  |
| Travellers United v Village United         | Jubilee Park           | Stadium | 10:30AM |  |  |  |  |  |  |
| GLYNN WATSON CUP                           |                        |         |         |  |  |  |  |  |  |
| Apollo v Springfield United                | Church Street          | Pitch 3 | 10:30AM |  |  |  |  |  |  |
| Coach v Rio                                | Jubilee Park           | Pitch 2 | 10:30AM |  |  |  |  |  |  |
| LONDON SUNDAY JUNIOR TROPH                 | Υ                      |         |         |  |  |  |  |  |  |
| OIR v Genclik Gucu                         | Church Street          | Pitch 2 | 10:30AM |  |  |  |  |  |  |
| SENIOR LEAGUE CUP                          |                        |         |         |  |  |  |  |  |  |
| Bruce Grove v Aloysius                     | Jubilee Park           | Pitch 3 | 10:30AM |  |  |  |  |  |  |
| RCG v Redmond Rovers                       | Enfield Playing Fields | Pitch 1 | 10:30AM |  |  |  |  |  |  |