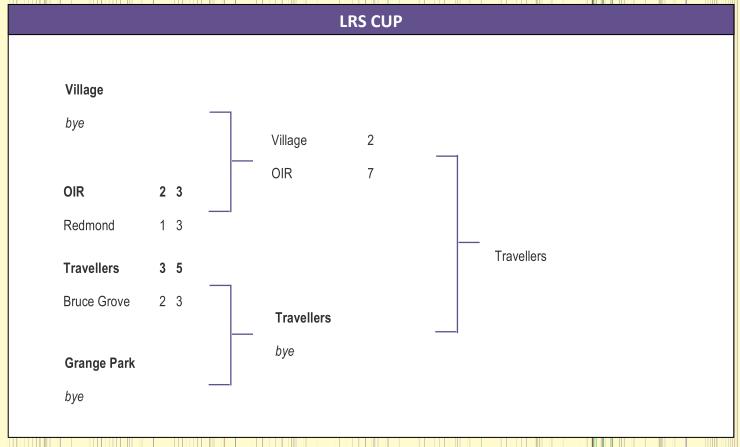

## Circular 15 Monday 25<sup>th</sup> November 2024

| RESULTS FOR NOVEMBER 24 <sup>th</sup> 2024 |                          |                     |   |                   |   |                 |   |  |  |  |
|--------------------------------------------|--------------------------|---------------------|---|-------------------|---|-----------------|---|--|--|--|
| DIVISION 1                                 |                          |                     |   | <b>DIVISION 2</b> |   |                 |   |  |  |  |
| Coach                                      | 3                        | Apollo              | 3 | Redmond Rovers    | 5 | Bruce Grove     | 0 |  |  |  |
| Aloysius                                   | Р                        | Earlsmead           | Р |                   |   |                 |   |  |  |  |
|                                            | LONDON SUNDAY JUNIOR CUP |                     |   |                   |   |                 |   |  |  |  |
| SENIOR LEAGUE C                            | CUP                      |                     |   | Rio               | 3 | Apollo Athletic | 1 |  |  |  |
| Springfield United                         | Α                        | Travellers United   | Α |                   |   |                 |   |  |  |  |
| Match awarded to Travel                    | llers Unit               | ed                  |   | <b>BRIGG CUP</b>  |   |                 |   |  |  |  |
| Village United                             | 1                        | Bruce Castle Rovers | 2 | RCG               | 4 | OIR             | 0 |  |  |  |