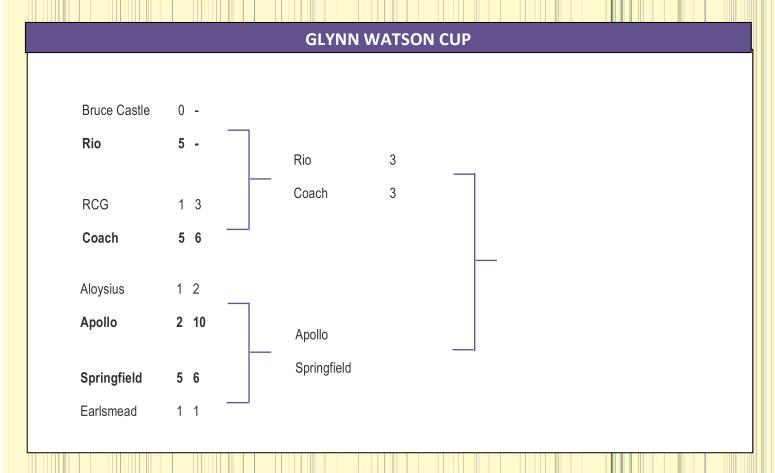

| FIXTURES FOR DECEMBER 8 <sup>th</sup> 2024 |                        |         |         |  |  |  |  |  |  |
|--------------------------------------------|------------------------|---------|---------|--|--|--|--|--|--|
| DIVISION 1                                 |                        |         |         |  |  |  |  |  |  |
| Bruce Castle Rovers v Earlsmead            | Jubilee Park           | Pitch 1 | 10:30AM |  |  |  |  |  |  |
| DIVISION 2                                 |                        |         |         |  |  |  |  |  |  |
| Travellers United v Village United         | Jubilee Park           | Stadium | 10:30AM |  |  |  |  |  |  |
| GLYNN WATSON CUP                           |                        |         |         |  |  |  |  |  |  |
| Apollo v Springfield United                | Church Street          | Pitch 3 | 10:30AM |  |  |  |  |  |  |
| Coach v Rio                                | Jubilee Park           | Pitch 2 | 10:30AM |  |  |  |  |  |  |
| LONDON SUNDAY JUNIOR TROPH                 | Υ                      |         |         |  |  |  |  |  |  |
| OIR v Genclik Gucu                         | Church Street          | Pitch 2 | 10:30AM |  |  |  |  |  |  |
| SENIOR LEAGUE CUP                          |                        |         |         |  |  |  |  |  |  |
| Bruce Grove v Aloysius                     | Jubilee Park           | Pitch 3 | 10:30AM |  |  |  |  |  |  |
| RCG v Redmond Rovers                       | Enfield Playing Fields | Pitch 1 | 10:30AM |  |  |  |  |  |  |