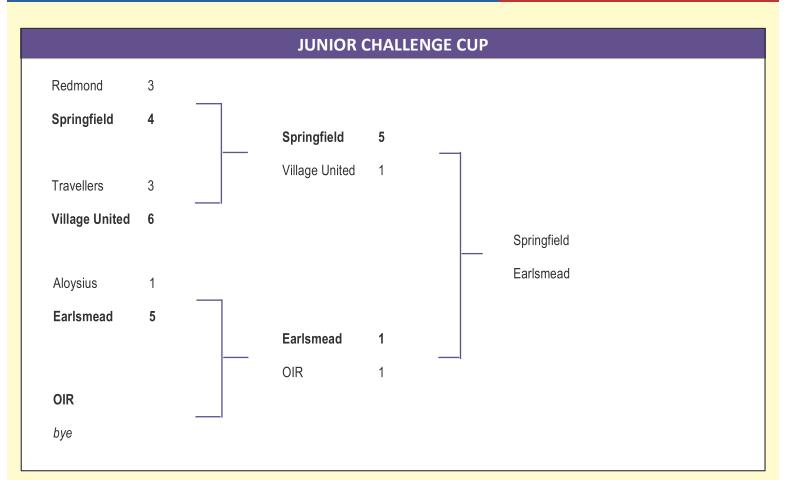

| FIXTURES FOR APRIL 21 <sup>st</sup> 2024                                                                                       |                              |                    |                    |  |  |  |
|--------------------------------------------------------------------------------------------------------------------------------|------------------------------|--------------------|--------------------|--|--|--|
| JUNIOR CHALLENGE CUP FINAL<br>Springfield v Earlsmead                                                                          | Jubilee Park                 | Stadium            | 10:30AM            |  |  |  |
| <b>DIVISION 1</b><br>Bruce Castle Rovers v Rio                                                                                 | Church Street                | Pitch 3            | 10:30AM            |  |  |  |
| <b>BRIGG CUP SEMI-FINALS</b><br>1 <sup>st</sup> place v 3 <sup>rd</sup> place<br>2 <sup>nd</sup> place v 4 <sup>th</sup> place | Jubilee Park<br>Jubilee Park | Pitch 2<br>Pitch 3 | 10:30AM<br>10:30AM |  |  |  |