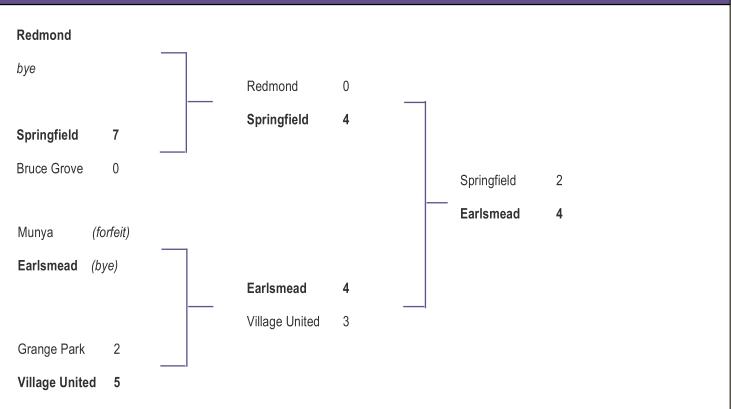

#### MATCH RESULTS FOR APRIL 7<sup>th</sup> 2024 JUNIOR LEAGUE CUP FINAL **DIVISION 2** 2 Aloysius 7 OIR Earlsmead 4 Springfield 2 Coach 2 Travellers United 4 **DIVISION 1** Grange Park 4 Bruce Grove 1 5 **Bruce Castle Rovers** 1 Apollo 5 Village United 0 **BRIGG CUP** Rio Redmond Rovers 2 RCG 4