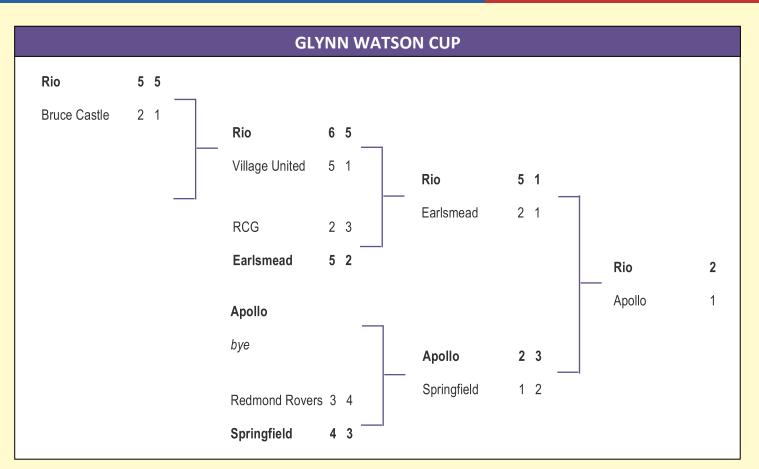

#### MATCH RESULTS FOR APRIL 7<sup>th</sup> 2024 JUNIOR LEAGUE CUP FINAL **DIVISION 2** 2 Aloysius 7 OIR Earlsmead 4 Springfield 2 Coach 2 Travellers United 4 **DIVISION 1** Grange Park 4 Bruce Grove 1 5 **Bruce Castle Rovers** 1 Apollo 5 Village United 0 **BRIGG CUP** Rio Redmond Rovers 2 RCG 4