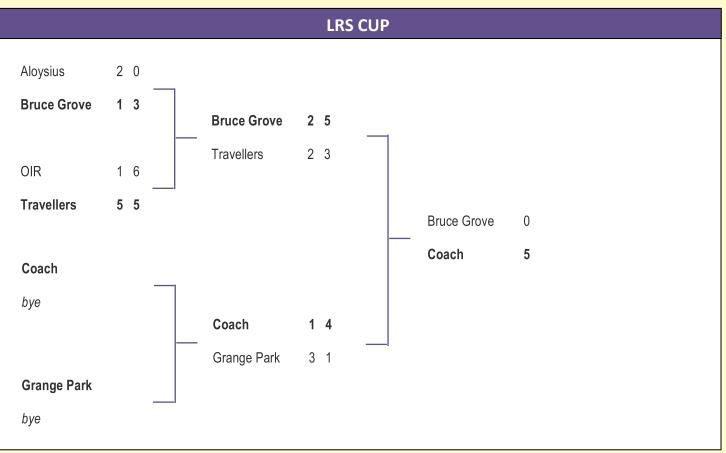

#### MATCH RESULTS FOR APRIL 7<sup>th</sup> 2024 JUNIOR LEAGUE CUP FINAL **DIVISION 2** 2 Aloysius 7 OIR Earlsmead 4 Springfield 2 Coach 2 Travellers United 4 **DIVISION 1** Grange Park 4 Bruce Grove 1 5 **Bruce Castle Rovers** 1 Apollo 5 Village United 0 **BRIGG CUP** Rio Redmond Rovers 2 RCG 4