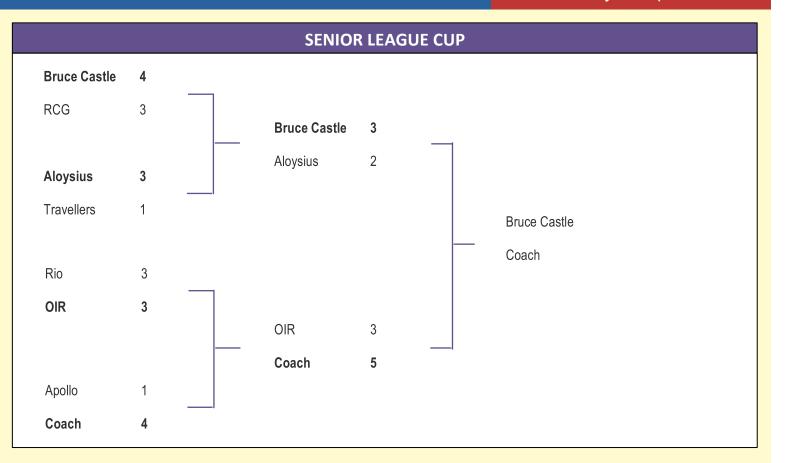

#### **FIXTURES FOR APRIL 14<sup>th</sup> 2024**

| SENIOR LEAGUE CUP FINAL<br>Bruce Castle Rovers v Coach                                                                    | Jubilee Park                                             | Stadium                       | 10:30AM                       |
|---------------------------------------------------------------------------------------------------------------------------|----------------------------------------------------------|-------------------------------|-------------------------------|
| <b>DIVISION 1</b><br>Rio v Springfield (double header)<br>Springfield v Rio (double header)<br>Redmond Rovers v Earlsmead | Church Street<br>Church Street<br>Enfield Playing Fields | Pitch 3<br>Pitch 3<br>Pitch 1 | 10:15AM<br>11:30AM<br>10:30AM |
| <b>BRIGG CUP</b><br>Grange Park v OIR<br>RCG v Aloysius<br>Village United v Travellers United                             | The Paulin Ground<br>Jubilee Park<br>Jubilee Park        | Pitch 3<br>Pitch 1            | 10:30AM<br>10:30AM<br>10:30AM |