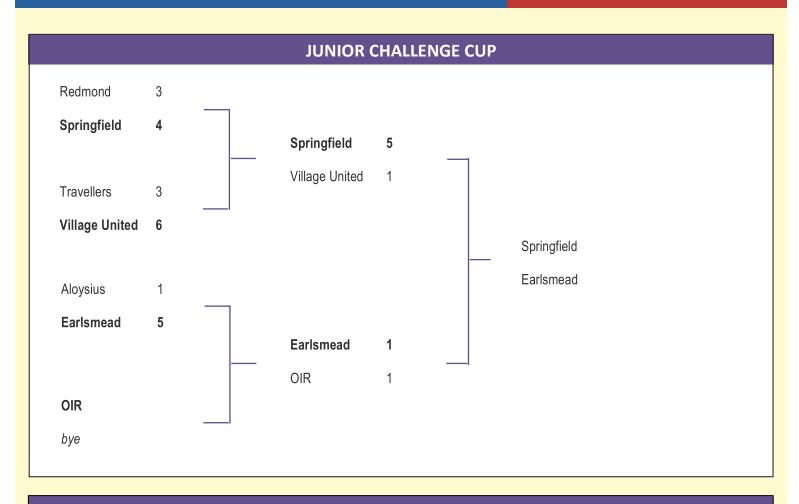

| MATCH RESULTS FOR MARCH 24 <sup>th</sup> 2024 |        |                     |   |                                              |                        |                                       |        |  |  |  |
|-----------------------------------------------|--------|---------------------|---|----------------------------------------------|------------------------|---------------------------------------|--------|--|--|--|
| GLYNN WATSO                                   | ON CUP | FINAL<br>Apollo     | 1 | SENIOR LEAGUI<br>OIR                         | E CUP                  | SEMI-FINAL<br>Coach                   | 5      |  |  |  |
| DIVISION 1<br>RCG<br>DIVISION 2               | 4      | Bruce Castle Rovers | 2 | JUNIOR LEAGUE<br>Earlsmead<br>Redmond Rovers | <b>E CUP</b><br>4<br>0 | SEMI-FINAL Village United Springfield | 3<br>4 |  |  |  |
| Bruce Grove                                   | 1      | Travellers United   | 3 | BRIGG CUP<br>Grange Park                     | 3                      | Aloysius                              | 2      |  |  |  |