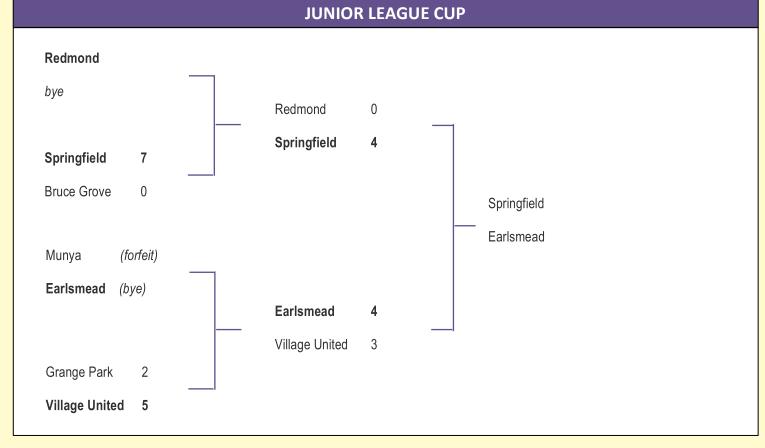

| MATCH RESULTS FOR MARCH 24 <sup>th</sup> 2024 |        |                     |   |                                              |                        |                                       |        |  |  |  |
|-----------------------------------------------|--------|---------------------|---|----------------------------------------------|------------------------|---------------------------------------|--------|--|--|--|
| GLYNN WATSO                                   | ON CUP | FINAL<br>Apollo     | 1 | SENIOR LEAGUI<br>OIR                         | E CUP                  | SEMI-FINAL<br>Coach                   | 5      |  |  |  |
| DIVISION 1<br>RCG<br>DIVISION 2               | 4      | Bruce Castle Rovers | 2 | JUNIOR LEAGUE<br>Earlsmead<br>Redmond Rovers | <b>E CUP</b><br>4<br>0 | SEMI-FINAL Village United Springfield | 3<br>4 |  |  |  |
| Bruce Grove                                   | 1      | Travellers United   | 3 | BRIGG CUP<br>Grange Park                     | 3                      | Aloysius                              | 2      |  |  |  |

| FIXTURES FOR APRIL 7 <sup>th</sup> 2024                                       |                                                           |                    |                               |  |  |  |  |  |  |
|-------------------------------------------------------------------------------|-----------------------------------------------------------|--------------------|-------------------------------|--|--|--|--|--|--|
| JUNIOR LEAGUE CUP FINAL Earlsmead v Springfield                               | Jubilee Park                                              | Stadium            | 10:30AM                       |  |  |  |  |  |  |
| <b>DIVISION 1</b> Bruce Castle Rovers v Apollo Rio v Village United           | Church Street<br>Church Street                            | Pitch 3<br>Pitch 2 | 10:30AM<br>10:30AM            |  |  |  |  |  |  |
| DIVISION 2 Aloysius v OIR Coach v Travellers United Grange Park v Bruce Grove | St. Aloysius' Colleg<br>Jubilee Park<br>The Paulin Ground | Pitch 3            | 10:30AM<br>10:30AM<br>10:30AM |  |  |  |  |  |  |
| BRIGG CUP<br>Redmond Rovers v RCG                                             | Jubilee Park                                              | Pitch 2            | 10:30AM                       |  |  |  |  |  |  |