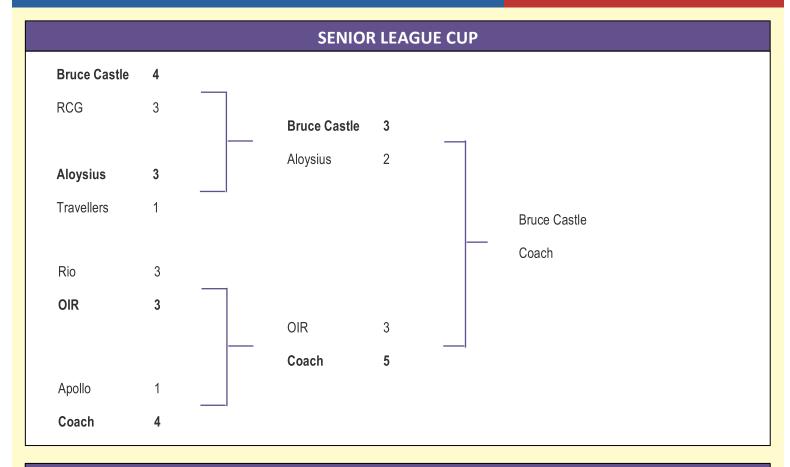

| MATCH RESULTS FOR MARCH 24 <sup>th</sup> 2024 |        |                     |   |                                              |                        |                                       |        |  |  |  |
|-----------------------------------------------|--------|---------------------|---|----------------------------------------------|------------------------|---------------------------------------|--------|--|--|--|
| GLYNN WATSO                                   | ON CUP | FINAL<br>Apollo     | 1 | SENIOR LEAGUI<br>OIR                         | E CUP                  | SEMI-FINAL<br>Coach                   | 5      |  |  |  |
| DIVISION 1<br>RCG<br>DIVISION 2               | 4      | Bruce Castle Rovers | 2 | JUNIOR LEAGUE<br>Earlsmead<br>Redmond Rovers | <b>E CUP</b><br>4<br>0 | SEMI-FINAL Village United Springfield | 3<br>4 |  |  |  |
| Bruce Grove                                   | 1      | Travellers United   | 3 | BRIGG CUP<br>Grange Park                     | 3                      | Aloysius                              | 2      |  |  |  |