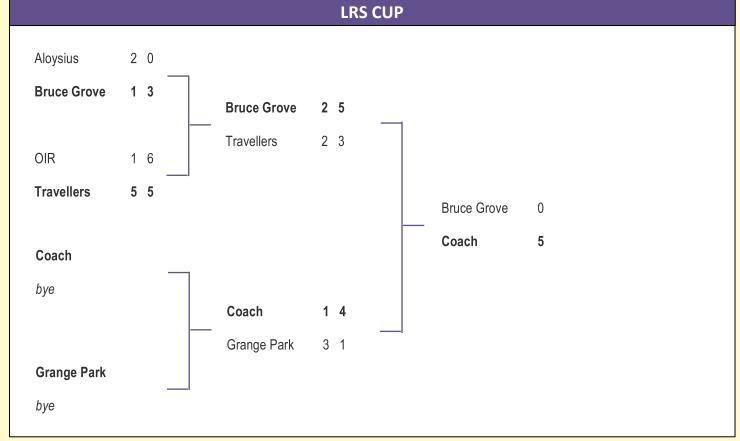

| MATCH RESULTS FOR MARCH 24 <sup>th</sup> 2024 |        |                     |   |                                              |                        |                                       |        |  |  |  |
|-----------------------------------------------|--------|---------------------|---|----------------------------------------------|------------------------|---------------------------------------|--------|--|--|--|
| GLYNN WATSO                                   | ON CUP | FINAL<br>Apollo     | 1 | SENIOR LEAGUI<br>OIR                         | E CUP                  | SEMI-FINAL<br>Coach                   | 5      |  |  |  |
| DIVISION 1<br>RCG<br>DIVISION 2               | 4      | Bruce Castle Rovers | 2 | JUNIOR LEAGUE<br>Earlsmead<br>Redmond Rovers | <b>E CUP</b><br>4<br>0 | SEMI-FINAL Village United Springfield | 3<br>4 |  |  |  |
| Bruce Grove                                   | 1      | Travellers United   | 3 | BRIGG CUP<br>Grange Park                     | 3                      | Aloysius                              | 2      |  |  |  |