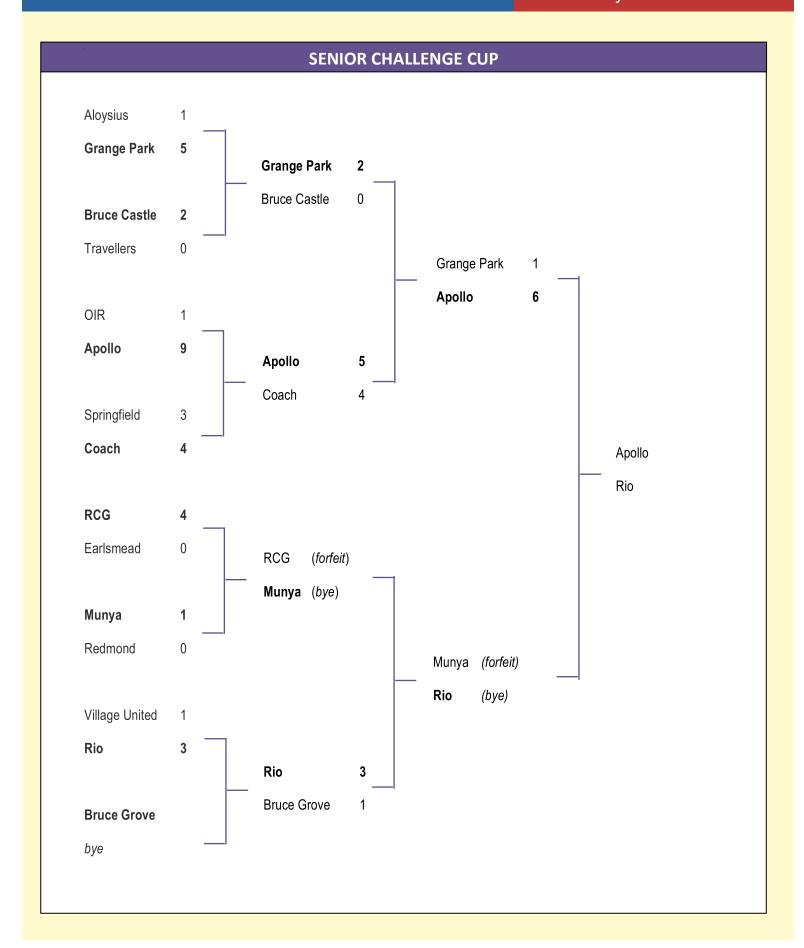

| MATCH RESULTS FOR MARCH 24 <sup>th</sup> 2024 |        |                     |   |                                              |                        |                                       |        |  |  |  |
|-----------------------------------------------|--------|---------------------|---|----------------------------------------------|------------------------|---------------------------------------|--------|--|--|--|
| GLYNN WATSO                                   | ON CUP | FINAL<br>Apollo     | 1 | SENIOR LEAGUI<br>OIR                         | E CUP                  | SEMI-FINAL<br>Coach                   | 5      |  |  |  |
| DIVISION 1<br>RCG<br>DIVISION 2               | 4      | Bruce Castle Rovers | 2 | JUNIOR LEAGUE<br>Earlsmead<br>Redmond Rovers | <b>E CUP</b><br>4<br>0 | SEMI-FINAL Village United Springfield | 3<br>4 |  |  |  |
| Bruce Grove                                   | 1      | Travellers United   | 3 | BRIGG CUP<br>Grange Park                     | 3                      | Aloysius                              | 2      |  |  |  |