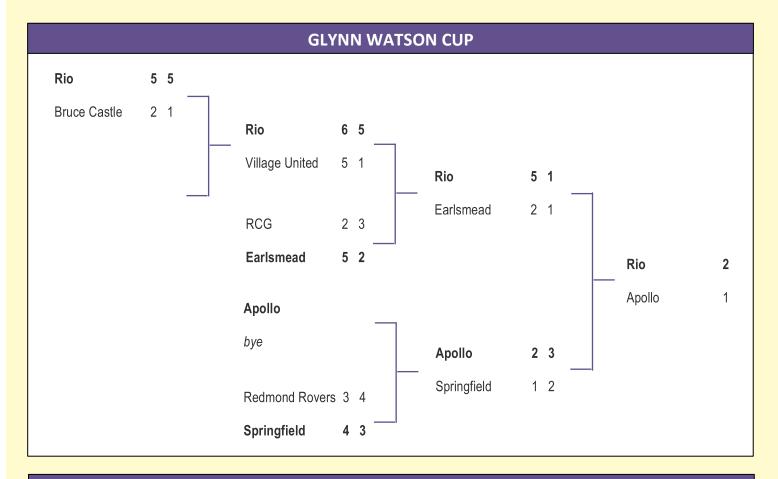

| MATCH RESULTS FOR MARCH 24 <sup>th</sup> 2024 |        |                     |   |                                              |                        |                                       |        |  |  |  |
|-----------------------------------------------|--------|---------------------|---|----------------------------------------------|------------------------|---------------------------------------|--------|--|--|--|
| GLYNN WATSO                                   | ON CUP | FINAL<br>Apollo     | 1 | SENIOR LEAGUI<br>OIR                         | E CUP                  | SEMI-FINAL<br>Coach                   | 5      |  |  |  |
| DIVISION 1<br>RCG<br>DIVISION 2               | 4      | Bruce Castle Rovers | 2 | JUNIOR LEAGUE<br>Earlsmead<br>Redmond Rovers | <b>E CUP</b><br>4<br>0 | SEMI-FINAL Village United Springfield | 3<br>4 |  |  |  |
| Bruce Grove                                   | 1      | Travellers United   | 3 | BRIGG CUP<br>Grange Park                     | 3                      | Aloysius                              | 2      |  |  |  |