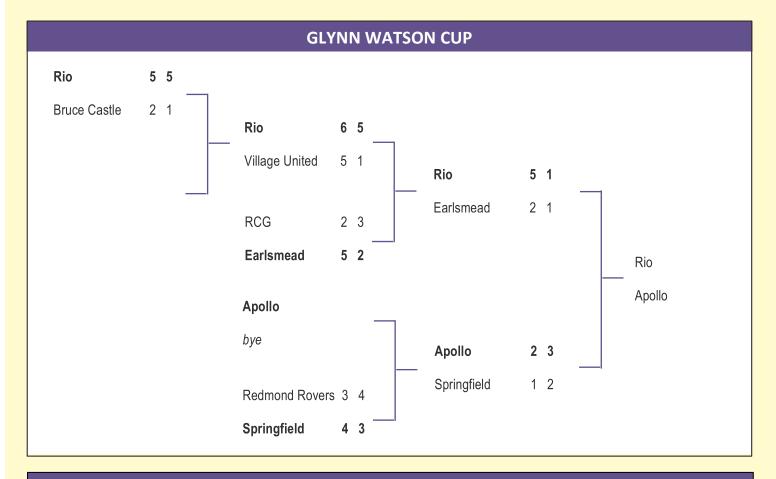

| FIX                                                                                  | TURES FOR MAR                     | RCH 24 <sup>th</sup> 2024 |                    |
|--------------------------------------------------------------------------------------|-----------------------------------|---------------------------|--------------------|
| GLYNN WATSON CUP FINAL<br>Rio v Apollo                                               | Jubilee Park                      | Stadium                   | 10:30AM            |
| DIVISION 1 RCG v Bruce Castle Rovers                                                 | Jubilee Park                      | Pitch 3                   | 10:30AM            |
| DIVISION 2 Bruce Grove v Travellers United Grange Park v Aloysius                    | Jubilee Park<br>The Paulin Ground | Pitch 1                   | 10:30AM<br>10:30AM |
| SENIOR LEAGUE CUP SEMI-FINAL<br>OIR v Coach                                          | Enfield Playing Fields            | Pitch 1                   | 10:30AM            |
| JUNIOR LEAGUE CUP SEMI-FINAL Earlsmead v Village United Redmond Rovers v Springfield | Church Street<br>Jubilee Park     | Pitch 2<br>Pitch 2        | 10:30AM<br>10:30AM |