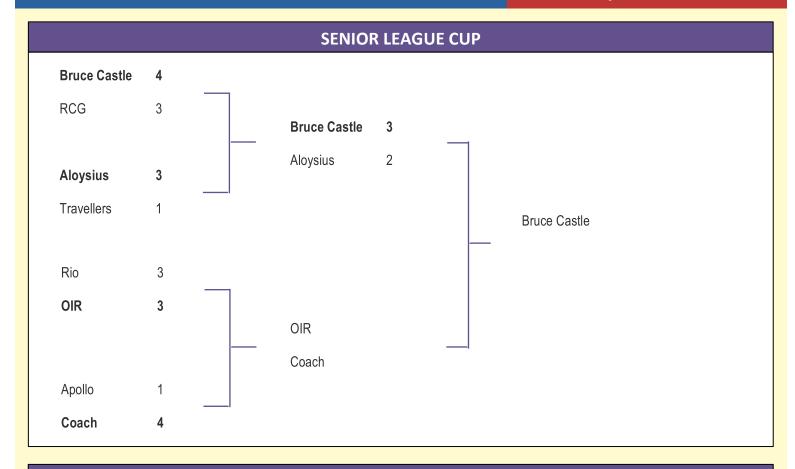

| MATCH RESULTS FOR MARCH 17 <sup>th</sup> 2024 |        |                       |        |                                                              |   |  |  |  |  |  |  |
|-----------------------------------------------|--------|-----------------------|--------|--------------------------------------------------------------|---|--|--|--|--|--|--|
| LRS CUP FINAL<br>Bruce Grove                  | 0      | Coach                 | 5      | SENIOR LEAGUE CUP SEMI-FINAL Bruce Castle Rovers 3 Aloysius  | 2 |  |  |  |  |  |  |
| DIVISION 1<br>Earlsmead                       | 1      | Apollo                | 5      | JUNIOR LEAGUE CUP QUARTER-FINAL Grange Park 2 Village United | 5 |  |  |  |  |  |  |
| Rio<br>Springfield                            | 8<br>6 | RCG<br>Redmond Rovers | 2<br>3 | BRIGG CUP OIR 2 Travellers United                            | 6 |  |  |  |  |  |  |