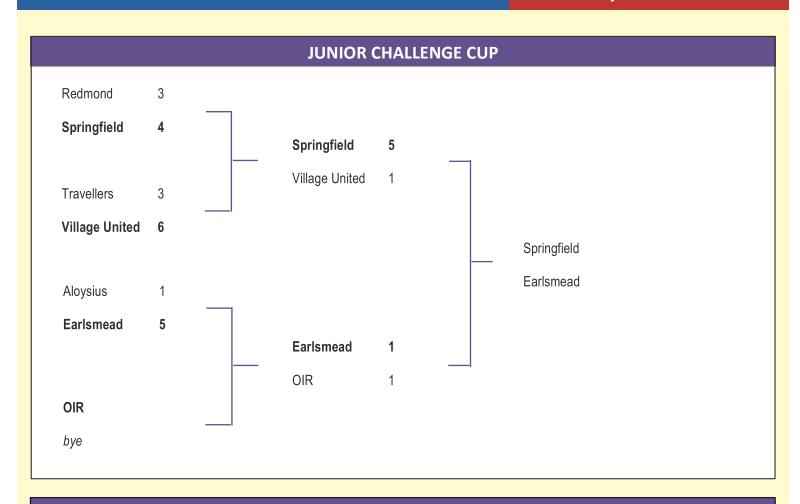

| FIX                                                                                  | TURES FOR MAR                     | RCH 24 <sup>th</sup> 2024 |                    |
|--------------------------------------------------------------------------------------|-----------------------------------|---------------------------|--------------------|
| GLYNN WATSON CUP FINAL<br>Rio v Apollo                                               | Jubilee Park                      | Stadium                   | 10:30AM            |
| DIVISION 1 RCG v Bruce Castle Rovers                                                 | Jubilee Park                      | Pitch 3                   | 10:30AM            |
| DIVISION 2 Bruce Grove v Travellers United Grange Park v Aloysius                    | Jubilee Park<br>The Paulin Ground | Pitch 1                   | 10:30AM<br>10:30AM |
| SENIOR LEAGUE CUP SEMI-FINAL<br>OIR v Coach                                          | Enfield Playing Fields            | Pitch 1                   | 10:30AM            |
| JUNIOR LEAGUE CUP SEMI-FINAL Earlsmead v Village United Redmond Rovers v Springfield | Church Street<br>Jubilee Park     | Pitch 2<br>Pitch 2        | 10:30AM<br>10:30AM |