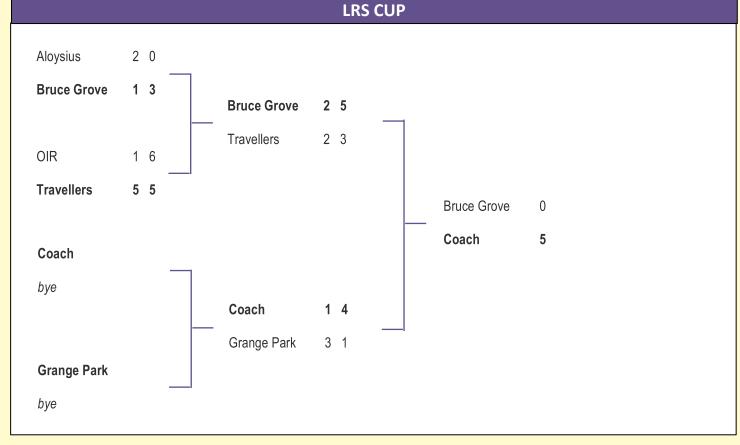

| MATCH RESULTS FOR MARCH 17 <sup>th</sup> 2024 |        |                       |        |                                                              |   |  |  |  |  |  |  |
|-----------------------------------------------|--------|-----------------------|--------|--------------------------------------------------------------|---|--|--|--|--|--|--|
| LRS CUP FINAL<br>Bruce Grove                  | 0      | Coach                 | 5      | SENIOR LEAGUE CUP SEMI-FINAL Bruce Castle Rovers 3 Aloysius  | 2 |  |  |  |  |  |  |
| DIVISION 1<br>Earlsmead                       | 1      | Apollo                | 5      | JUNIOR LEAGUE CUP QUARTER-FINAL Grange Park 2 Village United | 5 |  |  |  |  |  |  |
| Rio<br>Springfield                            | 8<br>6 | RCG<br>Redmond Rovers | 2<br>3 | BRIGG CUP OIR 2 Travellers United                            | 6 |  |  |  |  |  |  |