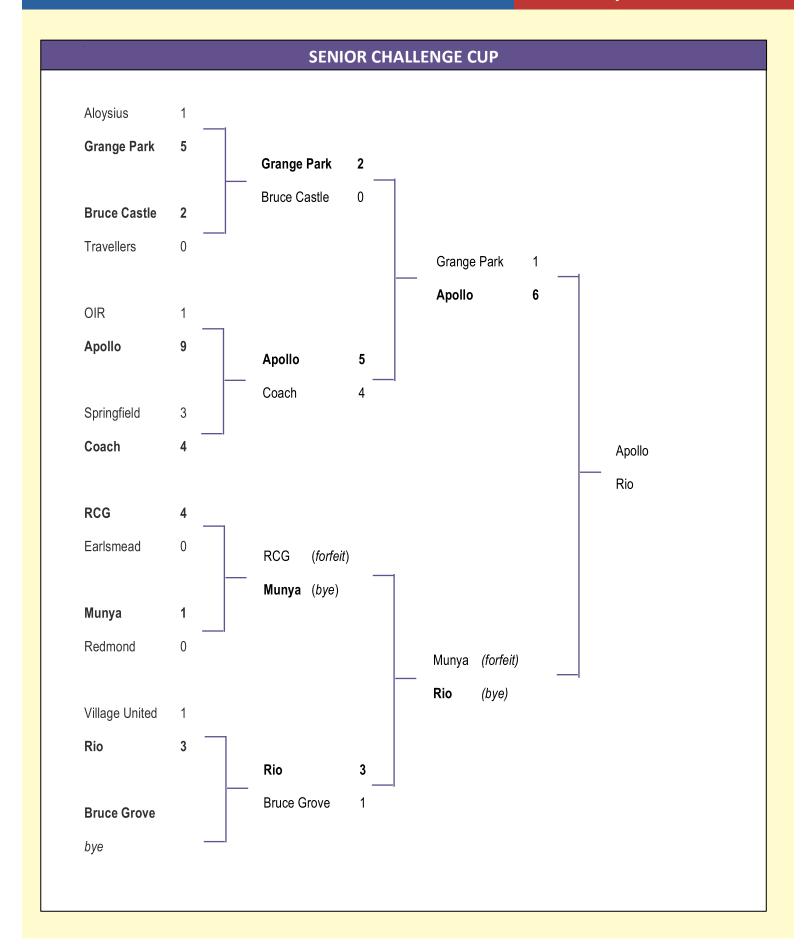

| MATCH RESULTS FOR MARCH 17 <sup>th</sup> 2024 |        |                       |        |                                                              |   |  |  |  |  |  |  |
|-----------------------------------------------|--------|-----------------------|--------|--------------------------------------------------------------|---|--|--|--|--|--|--|
| LRS CUP FINAL<br>Bruce Grove                  | 0      | Coach                 | 5      | SENIOR LEAGUE CUP SEMI-FINAL Bruce Castle Rovers 3 Aloysius  | 2 |  |  |  |  |  |  |
| DIVISION 1<br>Earlsmead                       | 1      | Apollo                | 5      | JUNIOR LEAGUE CUP QUARTER-FINAL Grange Park 2 Village United | 5 |  |  |  |  |  |  |
| Rio<br>Springfield                            | 8<br>6 | RCG<br>Redmond Rovers | 2<br>3 | BRIGG CUP OIR 2 Travellers United                            | 6 |  |  |  |  |  |  |