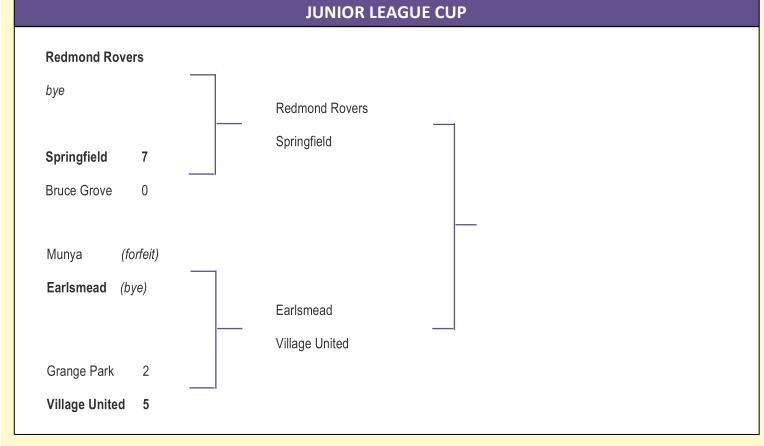

| MATCH RESULTS FOR MARCH 17 <sup>th</sup> 2024 |        |                       |        |                                                              |   |  |  |  |  |  |  |
|-----------------------------------------------|--------|-----------------------|--------|--------------------------------------------------------------|---|--|--|--|--|--|--|
| LRS CUP FINAL<br>Bruce Grove                  | 0      | Coach                 | 5      | SENIOR LEAGUE CUP SEMI-FINAL Bruce Castle Rovers 3 Aloysius  | 2 |  |  |  |  |  |  |
| DIVISION 1<br>Earlsmead                       | 1      | Apollo                | 5      | JUNIOR LEAGUE CUP QUARTER-FINAL Grange Park 2 Village United | 5 |  |  |  |  |  |  |
| Rio<br>Springfield                            | 8<br>6 | RCG<br>Redmond Rovers | 2<br>3 | BRIGG CUP OIR 2 Travellers United                            | 6 |  |  |  |  |  |  |